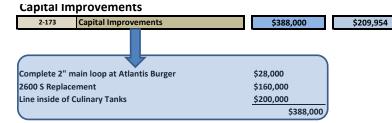

|
|-------------|-------------|
| -           | -           |
| \$969       | \$1,100     |
| \$530       | \$300       |
| \$1,500     | \$1,400     |

\$1,400

\$107,000

| Net Gain (Loss) | \$433,850 | \$160,372 | \$88,742 | \$288,186 | \$134,000 | \$37,996 |   |
|-----------------|-----------|-----------|----------|-----------|-----------|----------|---|
|                 |           | ·         |          | ·         |           |          |   |
|                 |           |           |          |           |           |          |   |
|                 |           |           |          |           |           |          | _ |

\$98,090

## Capital Outlay (Comprising Depreciation Expense 2-786)

\$261,310

\$105,991

\$206,000

\$116,000

\$105,966

\$94,941

\$206,000

\$116,000





\$104,500

Capital Purchases
2:178,2:175,2:176,2:176
168,2:166,2:165,2:177
Capital Purchases