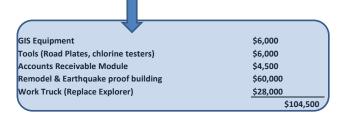

|-------------|-------------|
| -           | -           |
| \$969       | \$1,100     |
| \$530       | \$300       |
| \$1,500     | \$1,400     |

\$1,400

\$107,000

| Net Gain (Loss) | \$433,850 | \$160,372 | \$88,742 | \$288,186 | \$134,000 | \$37,996 |   |
|-----------------|-----------|-----------|----------|-----------|-----------|----------|---|
|                 |           | ·         |          | ·         |           |          |   |
|                 |           |           |          |           |           |          |   |
|                 |           |           |          |           |           |          | _ |

\$98,090

## Capital Outlay (Comprising Depreciation Expense 2-786)

\$261,310

\$105,991

\$206,000

\$116,000

\$105,966

\$94,941

\$206,000

\$116,000





\$104,500

Capital Purchases
2:178,2:175,2:176,2:176
168,2:166,2:165,2:177
Capital Purchases